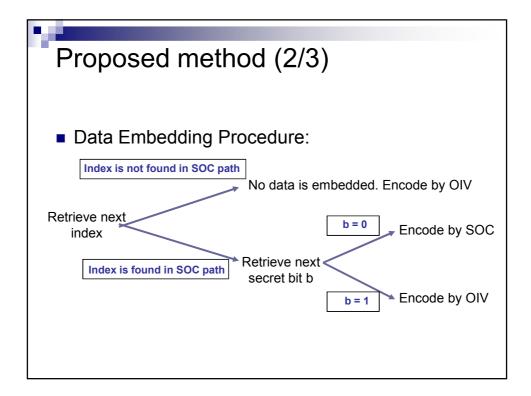

| Images   | VQ    | Q m = 2  |          |       | <i>m</i> = 3 |          |       |
|----------|-------|----------|----------|-------|--------------|----------|-------|
|          | PSNR  | SOC rate | Capacity | Rate  | SOC rate     | Capacity | Rate  |
|          |       | (bpp)    | (bits)   | (bpp) | (bpp)        | (bits)   | (bpp) |
| Airplane | 32.38 | 0.405    | 8,223    | 0.515 | 0.404        | 9,642    | 0.514 |
| Baboon   | 24.31 | 0.564    | 2,278    | 0.595 | 0.546        | 3,456    | 0.587 |
| Boat     | 29.70 | 0.394    | 8,644    | 0.508 | 0.405        | 9,606    | 0.513 |
| Lena     | 32.63 | 0.398    | 8,515    | 0.509 | 0.402        | 9,734    | 0.515 |
| Peppers  | 32.85 | 0.422    | 7,619    | 0.524 | 0.422        | 8,859    | 0.524 |
| Sailboat | 28.93