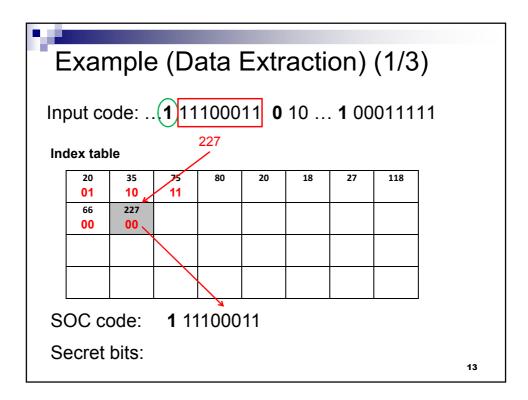

| Images   | VQ    | Q m = 2  |          |       | <i>m</i> = 3 |          |       |
|----------|-------|----------|----------|-------|--------------|----------|-------|
|          | PSNR  | SOC rate | Capacity | Rate  | SOC rate     | Capacity | Rate  |
|          |       | (bpp)    | (bits)   | (bpp) | (bpp)        | (bits)   | (bpp) |
| Airplane | 32.38 | 0.405    | 8,223    | 0.515 | 0.404        | 9,642    | 0.514 |
| Baboon   | 24.31 | 0.564    | 2,278    | 0.595 | 0.546        | 3,456    | 0.587 |
| Boat     | 29.70 | 0.394    | 8,644    | 0.508 | 0.405        | 9,606    | 0.513 |
| Lena     | 32.63 | 0.398    | 8,515    | 0.509 | 0.402        | 9,734    | 0.515 |
| Peppers  | 32.85 | 0.422    | 7,619    | 0.524 | 0.422        | 8,859    | 0.524 |
| Sailboat | 28.93 | 0.435    | 7,097    | 0.529 | 0.434        | 8,356    | 0.529 |
| Tiffany  | 30.47 | 0.356    | 10,082   | 0.490 | 0.367        | 11,268   | 0.486 |
| Toys     | 32.68 | 0.340    | 10,675   | 0.483 | 0.348        | 12,123   | 0.486 |
| Zelda    | 30.06 | 0.422    | 7,609    | 0.525 | 0.417        | 9,067    | 0.521 |