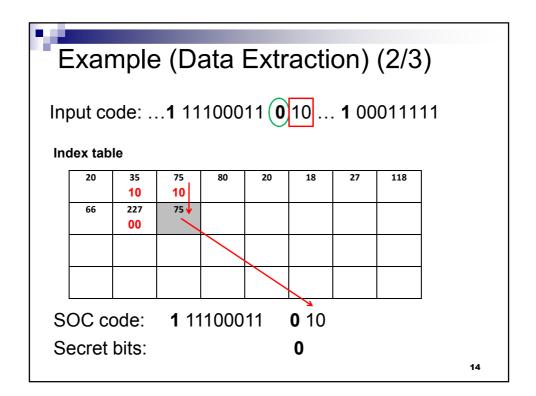

| Images   | VQ    | Q m = 2  |          |       | <i>m</i> = 3 |          |       |
|----------|-------|----------|----------|-------|--------------|----------|-------|
|          | PSNR  | SOC rate | Capacity | Rate  | SOC rate     | Capacity | Rate  |
|          |       | (bpp)    | (bits)   | (bpp) | (bpp)        | (bits)   | (bpp) |
| Airplane | 32.38 | 0.405    | 8,223    | 0.515 | 0.404        | 9,642    | 0.514 |
| Baboon   | 24.31 | 0.564    | 2,278    | 0.595 | 0.546        | 3,456    | 0.587 |
| Boat     | 29.70 | 0.394    | 8,644    | 0.508 | 0.405        | 9,606    | 0.513 |
| Lena     | 32.63 | 0.398    | 8,515    | 0.509 | 0.402        | 9,734    | 0.515 |
| Peppers  | 32.85 | 0.422    | 7,619    | 0.524 | 0.422        | 8,859    | 0.524 |
| Sailboat | 28.93 | 0.435    | 7,097    | 0.529 | 0.434        | 8,356    | 0.529 |
| Tiffany  | 30.47 | 0.356    | 10,082   | 0.490 | 0.367        | 11,268   | 0.486 |
| Toys     | 32.68 | 0.340    | 10,675   | 0.483 | 0.348        | 12,123   | 0.486 |
| Zelda    | 30.06 | 0.422    | 7,609    | 0.525 | 0.417        | 9,067    | 0.521 |