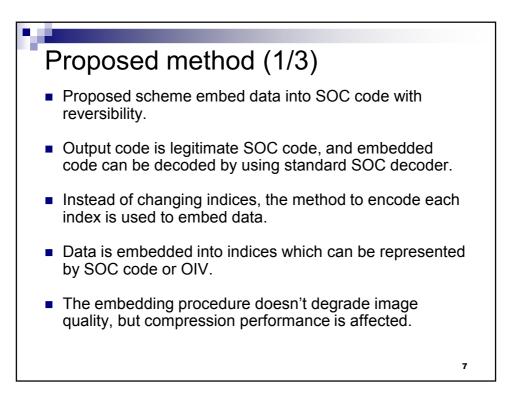

| Images   | VQ    | Q m = 2  |          |       | <i>m</i> = 3 |          |       |
|----------|-------|----------|----------|-------|--------------|----------|-------|
|          | PSNR  | SOC rate | Capacity | Rate  | SOC rate     | Capacity | Rate  |
|          |       | (bpp)    | (bits)   | (bpp) | (bpp)        | (bits)   | (bpp) |
| Airplane | 32.38 | 0.405    | 8,223    | 0.515 | 0.404        | 9,642    | 0.514 |
| Baboon   | 24.31 | 0.564    | 2,278    | 0.595 | 0.546        | 3,456    | 0.587 |
| Boat     | 29.70 | 0.394    | 8,644    | 0.508 | 0.405        | 9,606    | 0.513 |
| Lena     | 32.63 | 0.398    | 8,515    | 0.509 | 0.402        | 9,734    | 0.515 |
| Peppers  | 32.85 | 0.422    | 7,619    | 0.524 | 0.422        | 8,859    | 0.524 |
| Sailboat | 28.9