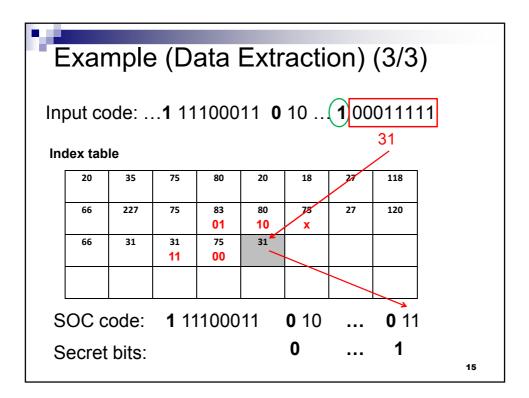

| Images   | VQ    | Q m = 2  |          |       | <i>m</i> = 3 |          |       |
|----------|-------|----------|----------|-------|--------------|----------|-------|
|          | PSNR  | SOC rate | Capacity | Rate  | SOC rate     | Capacity | Rate  |
|          |       | (bpp)    | (bits)   | (bpp) | (bpp)        | (bits)   | (bpp) |
| Airplane | 32.38 | 0.405    | 8,223    | 0.515 | 0.404        | 9,642    | 0.514 |
| Baboon   | 24.31 | 0.564    | 2,278    | 0.595 | 0.546        | 3,456    | 0.587 |
| Boat     | 29.70 | 0.394    | 8,644    | 0.508 | 0.405        | 9,606    | 0.513 |
| Lena     | 32.63 | 0.398    | 8,515    | 0.509 | 0.402        | 9,734    | 0.515 |
| Peppers  | 32.85 | 0.422    | 7,619    | 0.524 | 0.422        | 8,859    | 0.524 |
| Sailboat | 28.93 | 0.435    | 7,097    | 0.529 | 0.434        | 8,356    | 0.529 |
| Tiffany  | 30.47 | 0.356    | 10,082   | 0.490 | 0.367        | 11,268   | 0.486 |
| Toys     | 32.68 | 0.340    | 10,675   | 0.483 | 0.348        | 12,123   | 0.486 |
| Zelda    | 30.06 | 0.422    | 7,609    | 0.525 | 0.417        | 9,067    | 0.521 |