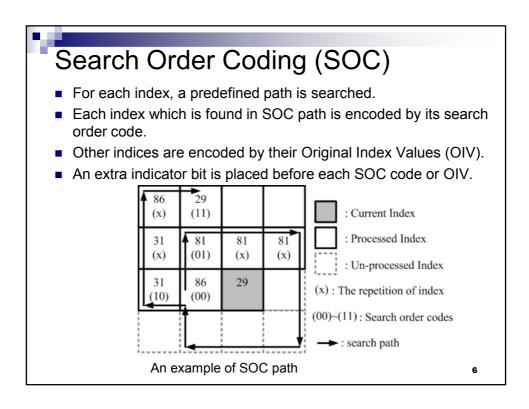

| Images   | VQ    | Q m = 2  |          |       | <i>m</i> = 3 |          |       |
|----------|-------|----------|----------|-------|--------------|----------|-------|
|          | PSNR  | SOC rate | Capacity | Rate  | SOC rate     | Capacity | Rate  |
|          |       | (bpp)    | (bits)   | (bpp) | (bpp)        | (bits)   | (bpp) |
| Airplane | 32.38 | 0.405    | 8,223    | 0.515 | 0.404        | 9,642    | 0.514 |
| Baboon   | 24.31 | 0.564    | 2,278    | 0.595 | 0.546        | 3,456    | 0.587 |
| Boat     | 29.70 | 0.394    | 8,644    | 0.508 | 0.405        | 9,606    | 0.513 |
| Lena     | 32.63 | 0.398    | 8,515    | 0.509 | 0.402        | 9,734    | 0.515 |
| Peppers  | 32.85 | 0.422    | 7,619    | 0.524 | 0.422        | 8,859    | 0.524 |
| Sailboat | 28