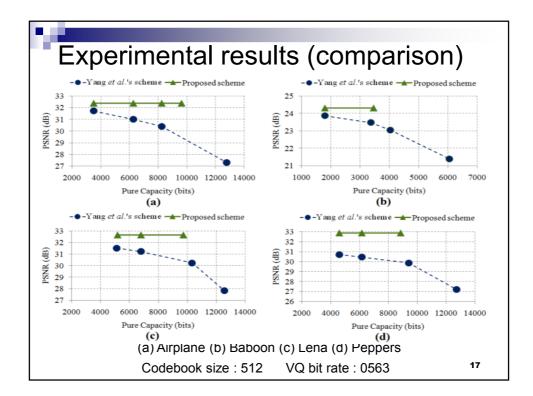

| Images   | VQ    | Q m = 2  |          |       | <i>m</i> = 3 |          |       |
|----------|-------|----------|----------|-------|--------------|----------|-------|
|          | PSNR  | SOC rate | Capacity | Rate  | SOC rate     | Capacity | Rate  |
|          |       | (bpp)    | (bits)   | (bpp) | (bpp)        | (bits)   | (bpp) |
| Airplane | 32.38 | 0.405    | 8,223    | 0.515 | 0.404        | 9,642    | 0.514 |
| Baboon   | 24.31 | 0.564    | 2,278    | 0.595 | 0.546        | 3,456    | 0.587 |
| Boat     | 29.70 | 0.394    | 8,644    | 0.508 | 0.405        | 9,606    | 0.513 |
| Lena     | 32.63 | 0.398    | 8,515    | 0.509 | 0.402        | 9,734    | 0.515 |
| Peppers  | 32.85 | 0.422    | 7,619    | 0.524 | 0.422        | 8,859    | 0.524 |
| Sailboat | 28.93 | 0.435    | 7,097    | 0.529 | 0.434        | 8,356    | 0.529 |
| Tiffany  | 30.47 | 0.356    | 10,082   | 0.490 | 0.367        | 11,268   | 0.486 |
| Toys     | 32.68 | 0.340    | 10,675   | 0.483 | 0.348        | 12,123   | 0.486 |
| Zelda    | 30.06 | 0.422    | 7,609    | 0.525 | 0.417        | 9,067    | 0.521 |