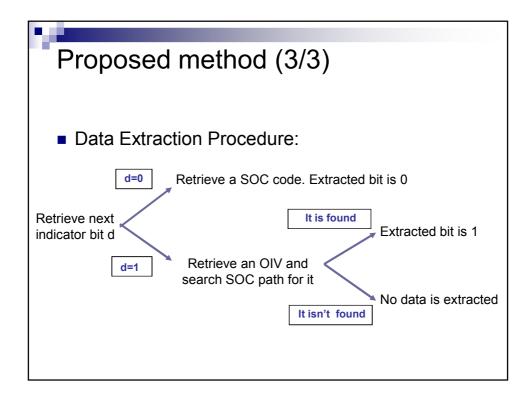

| Images   | VQ    | Q m = 2  |          |       | <i>m</i> = 3 |          |       |
|----------|-------|----------|----------|-------|--------------|----------|-------|
|          | PSNR  | SOC rate | Capacity | Rate  | SOC rate     | Capacity | Rate  |
|          |       | (bpp)    | (bits)   | (bpp) | (bpp)        | (bits)   | (bpp) |
| Airplane | 32.38 | 0.405    | 8,223    | 0.515 | 0.404        | 9,642    | 0.514 |
| Baboon   | 24.31 | 0.564    | 2,278    | 0.595 | 0.546        | 3,456    | 0.587 |
| Boat     | 29.70 | 0.394    | 8,644    | 0.508 | 0.405        | 9,606    | 0.513 |
| Lena     | 32.63 | 0.398    | 8,515    | 0.509 | 0.402        | 9,734    | 0.515 |
| Peppers  | 32.85 | 0.422    | 7,619    | 0.524 | 0.422        | 8,859    | 0.524 |
| Sailboat | 28.93 |