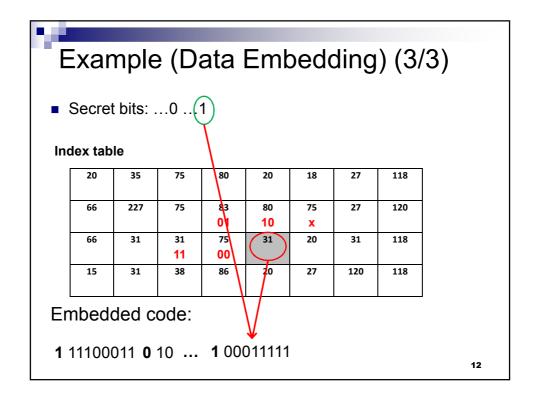

| Images   | VQ    | Q m = 2  |          |       | <i>m</i> = 3 |          |       |
|----------|-------|----------|----------|-------|--------------|----------|-------|
|          | PSNR  | SOC rate | Capacity | Rate  | SOC rate     | Capacity | Rate  |
|          |       | (bpp)    | (bits)   | (bpp) | (bpp)        | (bits)   | (bpp) |
| Airplane | 32.38 | 0.405    | 8,223    | 0.515 | 0.404        | 9,642    | 0.514 |
| Baboon   | 24.31 | 0.564    | 2,278    | 0.595 | 0.546        | 3,456    | 0.587 |
| Boat     | 29.70 | 0.394    | 8,644    | 0.508 | 0.405        | 9,606    | 0.513 |
| Lena     | 32.63 | 0.398    | 8,515    | 0.509 | 0.402        | 9,734    | 0.515 |
| Peppers  | 32.85 | 0.422    | 7,619    | 0.524 | 0.422        | 8,859    | 0.524 |
| Sailboat | 28.93 | 0.435