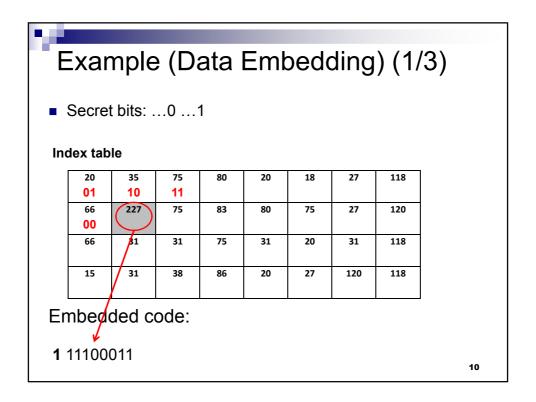

| Images   | VQ    | Q m = 2  |          |       | <i>m</i> = 3 |          |       |
|----------|-------|----------|----------|-------|--------------|----------|-------|
|          | PSNR  | SOC rate | Capacity | Rate  | SOC rate     | Capacity | Rate  |
|          |       | (bpp)    | (bits)   | (bpp) | (bpp)        | (bits)   | (bpp) |
| Airplane | 32.38 | 0.405    | 8,223    | 0.515 | 0.404        | 9,642    | 0.514 |
| Baboon   | 24.31 | 0.564    | 2,278    | 0.595 | 0.546        | 3,456    | 0.587 |
| Boat     | 29.70 | 0.394    | 8,644    | 0.508 | 0.405        | 9,606    | 0.513 |
| Lena     | 32.63 | 0.398    | 8,515    | 0.509 | 0.402        | 9,734    | 0.515 |
| Peppers  | 32.85 | 0.422    | 7,619    | 0.524 | 0.422        | 8,859    | 0.524 |
| Sailboat | 28.93 | 0.