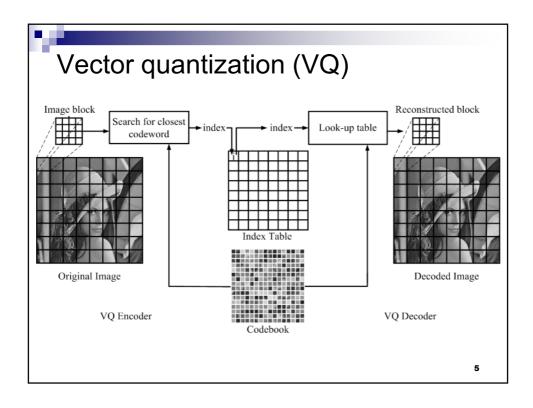

| Images   | VQ    | Q m = 2  |          |       | <i>m</i> = 3 |          |       |
|----------|-------|----------|----------|-------|--------------|----------|-------|
|          | PSNR  | SOC rate | Capacity | Rate  | SOC rate     | Capacity | Rate  |
|          |       | (bpp)    | (bits)   | (bpp) | (bpp)        | (bits)   | (bpp) |
| Airplane | 32.38 | 0.405    | 8,223    | 0.515 | 0.404        | 9,642    | 0.514 |
| Baboon   | 24.31 | 0.564    | 2,278    | 0.595 | 0.546        | 3,456    | 0.587 |
| Boat     | 29.70 | 0.394    | 8,644    | 0.508 | 0.405        | 9,606    | 0.513 |
| Lena     | 32.63 | 0.398    | 8,515    | 0.509 | 0.402        | 9,734    | 0.515 |
| Peppers  | 32.85 | 0.422    | 7,619    | 0.524 | 0.422        | 8,859    | 0.524 |
| Sailboat |