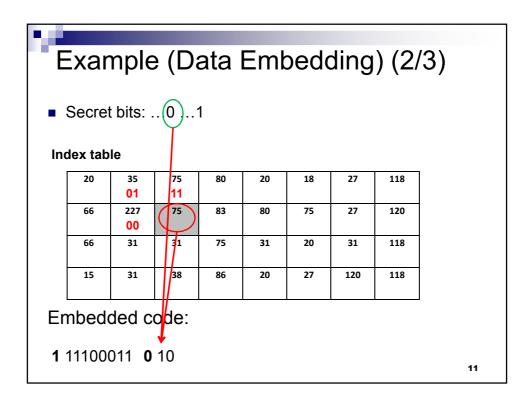

| Images   | VQ    | Q m = 2  |          |       | <i>m</i> = 3 |          |       |
|----------|-------|----------|----------|-------|--------------|----------|-------|
|          | PSNR  | SOC rate | Capacity | Rate  | SOC rate     | Capacity | Rate  |
|          |       | (bpp)    | (bits)   | (bpp) | (bpp)        | (bits)   | (bpp) |
| Airplane | 32.38 | 0.405    | 8,223    | 0.515 | 0.404        | 9,642    | 0.514 |
| Baboon   | 24.31 | 0.564    | 2,278    | 0.595 | 0.546        | 3,456    | 0.587 |
| Boat     | 29.70 | 0.394    | 8,644    | 0.508 | 0.405        | 9,606    | 0.513 |
| Lena     | 32.63 | 0.398    | 8,515    | 0.509 | 0.402        | 9,734    | 0.515 |
| Peppers  | 32.85 | 0.422    | 7,619    | 0.524 | 0.422        | 8,859    | 0.524 |
| Sailboat | 28.93 | 0.43